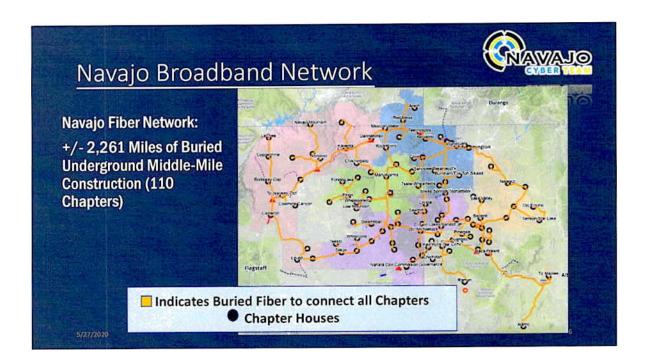

to improve services across the Nation.
- Navajo Government, Education, Healthcare, Public Safety and other departments would share the same infrastructure yet be able to segment and yet be able to segment and protect their traffic independently.
- The Navajo Government would have direct control and decision-making authority in how, where and at what prices services are delivered across the services are delivered across the Nation.
- 8-10-year implementation with support from the Navajo Nation enterprise organizations.
- Digital Equity when all Navajo's have information technology capacity for full participation in the Navajo Nation's Society, democracy and economy, democracy and economy.
- Increase Navajo Nation Assets by investing into technology with a return on investment.

5/27/2020









# High-Level Cost Analysis

Navajo Broadband Network - High-Level Capital Cost Analysis (Worst Case Scenario)

| Capital Component                    | Cost Estimate |
|--------------------------------------|---------------|
| Fiber OSP                            | \$401,798,600 |
| Facilities                           | \$12,210,000  |
| Core Equipment/Fiber CPE             | \$22,850,000  |
| Wireless Last-Mile and Towers        | \$27,909,750  |
| OSS/BSS/Network Management Systems   | \$500,000     |
| Professional Services/Implementation | \$16,037,000  |
| ESTIMATED Overall Total:             | \$481,305,350 |

\*Alignment of Conduit/Fiber Construction with other complementary development projects can drive costs down significantly by enforcing Dig Once concepts

5/27/2020