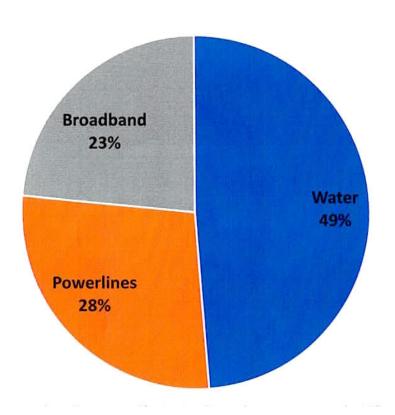

- L. The purpose of the Navajo Nation CARES Fund Water Projects Expenditure Plan, attached as **Exhibit 3**, is to immediately provide sixty-four million two hundred twenty-six thousand three hundred seventeen dollars (\$64,226,317) to the Navajo Department of Water Resources for water projects on the Navajo Nation, including but not limited to, waterline and cistern projects, water hauling, windmill repairs, water well infrastructure, and earthen dam and irrigation project rehabilitation; the expenditures set forth in the Water Projects Expenditure Plan are necessary to ensure that the Navajo Nation populace has adequate access to safe potable water necessary to stem the spread of COVID-19 and comply with Center for Disease Control (CDC) COVID-19 prevention guidance.
- M. The purpose of the CARES Fund Powerline Projects Expenditure Plan, attached as Exhibit 4, is to immediately provide thirty six million four hundred fifty-six thousand three hundred ninety-five dollars (\$36,456,395) for power line projects, including power line capital projects and electrical line extensions; the expenditures set forth in the Power Line Projects Expenditure Plan are necessary to ensure that homes and facilities on the Navajo Nation have access to electricity sufficient to comply with CDC COVID-19 prevention guidance and ensure that infection recovery is viable.
- N. The purpose of the CARES Fund Broadband-Telecommunication Projects Expenditure Plan, attached as Exhibit 5, is to immediately provide thirty million nine hundred twenty thousand six hundred thirty-six dollars (\$30,920,636) to ensure that the Navajo Nation populace and public facilities, including schools and institutions of higher learning, throughout the Navajo Nation have adequate broadband access and telecommunication capacity to comply with stay-at-home orders issued to stem the spread of the COVID-19 pandemic and access to public safety, healthcare and education.