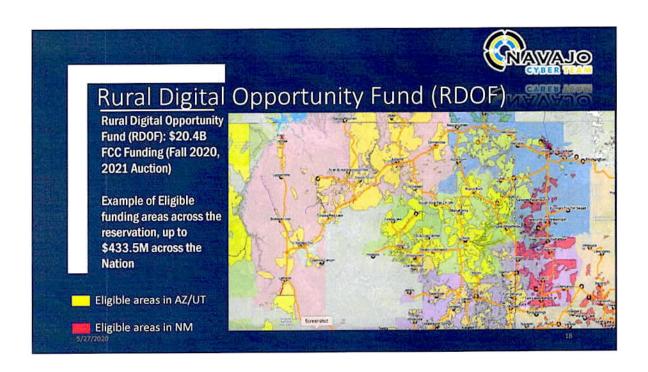

| Western | Kaibeto                   |
| Fort Defiance | Whitecone       | Western | Navajo Mountain           |
| Northern      | Aneth           | Western | Oljato                    |
| Northern      | Mexican Water   | Western | Shonto                    |
| Northern      | Red Mesa        | Western | Tohnaneesdizi (Tuba City) |
| Northern      | Shiprock        | Western | Tolani Lake               |

Estimated Cost to Connect Remaining Chapters: \$30,000,000 to build fiber to these 22 sites.

NTUAW and Sacred Wind said that these chapter houses were the most difficult and expensive to build out

5/27/202

15

# Water Expansion Project Example UTAM ARIZONA ARIZONA Pagend Lagend Pagend VITS Collaboration with other Infrastructure Projects Water, Electricity, Homes, Hospitals









# Task Force Startup



- Complete Navajo Nation Broadband Policy
- Coordinate Broadband Deployment with Navajo Enterprise organizations.
- Align Navajo Broadband planning and implementation with Tribal values and culture.
- Improve communications and project completion with the support of Navajo enterprise organizations.

5/27/20



| Native Broadcast Enterprise      |                        |                                                          |     |      |            |    |            |    |            |  |
|----------------------------------|------------------------|----------------------------------------------------------|-----|------|------------|----|------------|----|------------|--|
| KKNS -<br>Albuquerque            |                        |