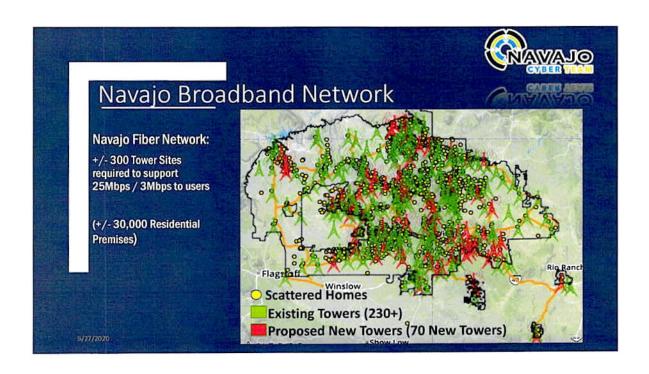

o improve services across the Nation.
- Navajo Government, Education, Healthcare, Public Safety and other departments would share the same infrastructure yet be able to segment and yet be able to segment and protect their traffic independently.
- The Navajo Government would have direct control and decision-making authority in how, where and at what prices services are delivered across the services are delivered across the Nation.
- 8-10-year implementation with support from the Navajo Nation enterprise organizations.
- Digital Equity when all Navajo's have information technology capacity for full participation in the Navajo Nation's Society, democracy and economy, democracy and economy.
- Increase Navajo Nation Assets by investing into technology with a return on investment.

5/27/2020









# High-Level Cost Analysis

Navajo Broadband Network - High-Level Capital Cost Analysis (Worst Case Scenario)

| Capital Component                    | Cost Estimate |
|--------------------------------------|---------------|
| Fiber OSP                            | \$401,798,600 |
| Facilities                           | \$12,210,000  |
| Core Equipment/Fiber CPE             | \$22,850,000  |
| Wireless Last-Mile and Towers        | \$27,909,750  |
| OSS/BSS/Network Management Systems   | \$500,000     |
| Professional Services/Implementation | \$16,037,000  |
| ESTIMATED Overall Total:             | \$481,305,350 |

\*Alignment of Conduit/Fiber Construction with other complementary development projects can drive costs down significantly by enforcing Dig Once concepts

5/27/2020



#