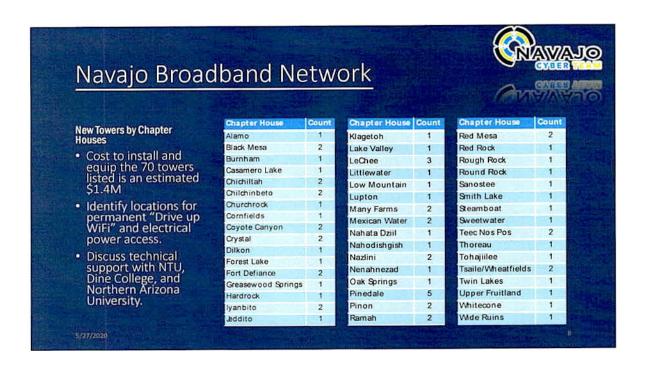

improve services across the Nation.
- Navajo Government, Education, Healthcare, Public Safety and other departments would share the same infrastructure yet be able to segment and yet be able to segment and protect their traffic independently.
- The Navajo Government would have direct control and decision-making authority in how, where and at what prices services are delivered across the services are delivered across the Nation.
- 8-10-year implementation with support from the Navajo Nation enterprise organizations.
- Digital Equity when all Navajo's have information technology capacity for full participation in the Navajo Nation's Society, democracy and economy, democracy and economy.
- Increase Navajo Nation Assets by investing into technology with a return on investment.

5/27/2020









# High-Level Cost Analysis

Navajo Broadband Network - High-Level Capital Cost Analysis (Worst Case Scenario)

| Capital Component                    | Cost Estimate |
|--------------------------------------|---------------|
| Fiber OSP                            | \$401,798,600 |
| Facilities                           | \$12,210,000  |
| Core Equipment/Fiber CPE             | \$22,850,000  |
| Wireless Last-Mile and Towers        | \$27,909,750  |
| OSS/BSS/Network Management Systems   | \$500,000     |
| Professional Services/Implementation | \$16,037,000  |
| ESTIMATED Overall Total:             | \$481,305,350 |

\*Alignment of Conduit/Fiber Construction with other complementary development projects can drive costs down significantly by enforcing Dig Once concepts

5/27/2020



# N